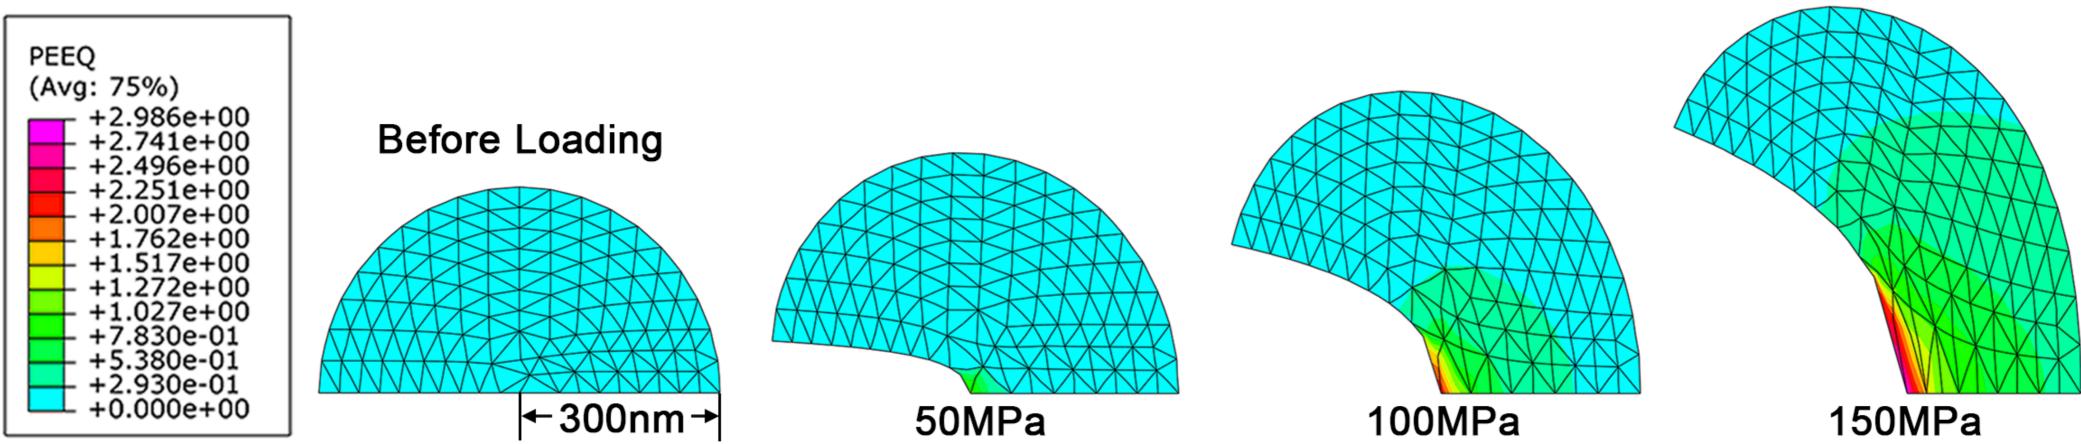

Analysis Of Stresses And Strains Near The End Of A Crack Traversing A Plate Irwin



Analysis Of Stresses And Strains Near The End Of A Crack Traversing A Plate Irwin



Crack Tip Opening Displacement (or CTOD) has been the most widely used ... specimens and wide plate specimens (representing structural components) of the ... [2] Irwin G. 'Analysis of stresses and strains near the end of a crack traversing a .... Thus, the analysis of stresses near the crack tip constitutes an essen- ... ture modes as pointed out by Irwin [3-1], which are schematically illustrated in ... elasticity (plane strain and plane stress), the equilibrium equations are (body ... [3-1] G.R. Irwin, Analysis of stresses and strains near the end of a crack traversing a plate,... For this, a 2-D numerical analysis with elastic behavior was undertaken ... G.R. Irwin, "Estimates of stress intensily and